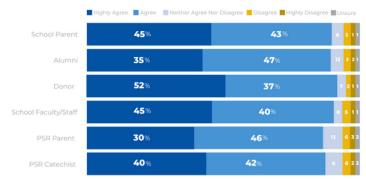

encourage parishioners to participate in the survey through pulpit announcements, bulletin announcements, website posts, email communications, and social media communication. These methods of communication were utilized to ensure the greatest response rating possible.

The Education Survey was completed anonymously and did not require specification of any individual school or parish; therefore results are not specific to any school or religious education program. The results are overarching themes across the Archdiocese identified by survey respondents.

In total, the All Things New Education Survey received **18,653** responses from all parish/school community members throughout fifteen regions of the St. Louis Archdiocese.



#### CATHOLIC SCHOOLS FORM CHILDREN TO BE DISCIPLES OF JESUS



# CATHOLIC SCHOOLS FOSTER A SENSE OF COMMUNITY AND BELONGING



# CATHOLIC SCHOOLS SUPPORT STUDENTS WITH DIFFERENT LEARNING STYLES AND NEEDS —



#### CATHOLIC SCHOOLS HAVE A DIVERSE STUDENT BODY AND WELCOMING ATMOSPHERE



#### CATHOLIC SCHOOLS ENHANCE CHILDREN'S MORAL DEVELOPMENT AND SELF-DISCIPLINE

📕 Highly Agree 📕 Agree 📲 Neither Agree Nor Disagree 🧧 Disagree 📕 Highly Disagree 🌉 Unsure



# CATHOLIC SCHOOLS PROVIDE OPPORTUNITIES FOR SERVICE



#### CATHOLIC SCHOOLS ARE SAFE AND SECURE -



# CATHOLIC SCHOOLS CHALLENGE STUDENTS ACADEMICALLY

|                     | Highly Agree 📕 Agree 📓 Neither Agree Nor Disagree 🧧 Disagree 📕 Highly Disagree 📓 Unsure |             |                     |
|---------------------|-------------------------------------------------------------------------