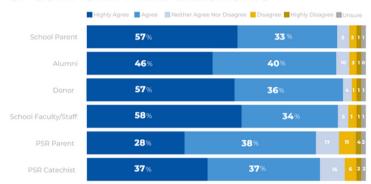

# CATHOLIC SCHOOLS FOSTER A SENSE OF COMMUNITY AND BELONGING

#### CATHOLIC SCHOOLS HAVE A DIVERSE STUDENT BODY AND WELCOMING ATMOSPHERE