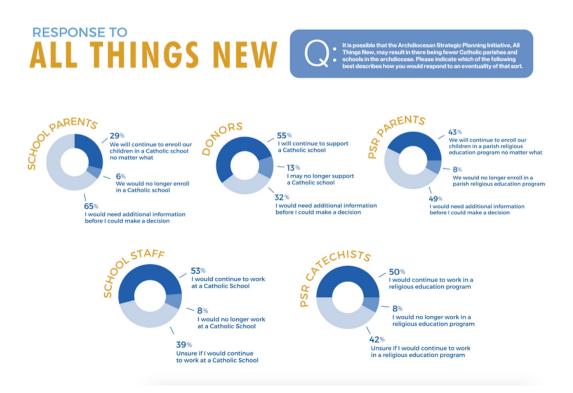

# ALL THINGS NEW EDUCATION SURVEY

Attached are the results of the All Things New Education Survey. The Educational Survey included questions for a variety of audiences including: school parents, alumni/volunteer/donors, school faculty and staff, PSR parents, and PSR catechists.

The Education Survey was completed anonymously and did not require specification of any individual school or parish; therefore results are not specific to any school or religious education program. The results are overarching themes across the Archdiocese identified by survey respondents.

In total, the All Things New Education Survey received **18,653** responses from all parish/school community members throughout fifteen regions of the St. Louis Archdiocese.