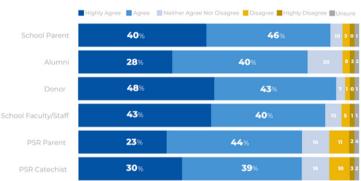

ation program. The results are overarching themes across the Archdiocese identified by survey respondents.

In total, the All Things New Education Survey received **18,653** responses from all parish/school community members throughout fifteen regions of the St. Louis Archdiocese.



#### CATHOLIC SCHOOLS FORM CHILDREN TO BE DISCIPLES OF JESUS



# CATHOLIC SCHOOLS FOSTER A SENSE OF COMMUNITY AND BELONGING



# CATHOLIC SCHOOLS SUPPORT STUDENTS WITH DIFFERENT LEARNING STYLES AND NEEDS —



#### CATHOLIC SCHOOLS HAVE A DIVERSE STUDENT BODY AND WELCOMING ATMOSPHERE



#### CATHOLIC SCHOOLS ENHANCE CHILDREN'S MORAL DEVELOPMENT AND SELF-DISCIPLINE

📕 Highly Agree 📕 Agree 📲 Neither Agree Nor Disagree 🧧 Disagree 📕 Highly Disagree 🌉 Unsure



# CATHOLIC SCHOOLS PROVIDE OPPORTUNITIES FOR SERVICE



#### CATHOLIC SCHOOLS ARE SAFE AND SECURE -



# CATHOLIC SCHOOLS CHALLENGE STUDENTS ACADEMICALLY

|                     | Highly Agree 📕 Agree 📓 Neither Agree Nor Disagree 🧧 Disagree 📕 Highly Disagree 📓 Unsure |             |                     |
|---------------------|-----------------------------------------------------------------------------------------|-------------|---------------------|
| School Parent       | <b>43</b> %                                                                             | <b>45</b> % | < <mark>41</mark> 1 |
| Alumni              | <b>49</b> %                                                                             | <b>42</b> % | 6 210               |
| Donor               | 51%