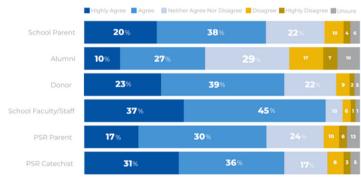

# CATHOLIC SCHOOLS SUPPORT STUDENTS WITH DIFFERENT LEARNING STYLES AND NEEDS —

#### CATHOLIC SCHOOLS ARE SAFE AND SECURE -