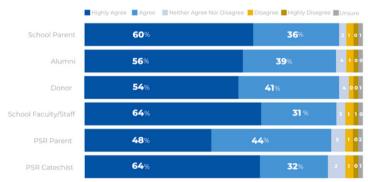

#### CATHOLIC SCHOOLS ENHANCE CHILDREN'S MORAL DEVELOPMENT AND SELF-DISCIPLINE

📕 Highly Agree 📕 Agree 📲 Neither Agree Nor Disagree 🧧 Disagree 📕 Highly Disagree 🌉 Unsure