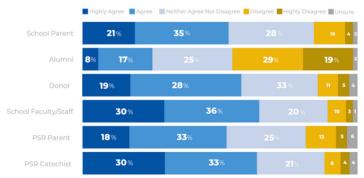

nsure the greatest response rating possible.

The Education Survey was completed anonymously and did not require specification of any individual school or parish; therefore results are not specific to any school or religious education program. The results are overarching themes across the Archdiocese identified by survey respondents.

In total, the All Things New Education Survey received **18,653** responses from all parish/school community members throughout fifteen regions of the St. Louis Archdiocese.



#### CATHOLIC SCHOOLS FORM CHILDREN TO BE DISCIPLES OF JESUS



# CATHOLIC SCHOOLS FOSTER A SENSE OF COMMUNITY AND BELONGING



# CATHOLIC SCHOOLS SUPPORT STUDENTS WITH DIFFERENT LEARNING STYLES AND NEEDS —



#### CATHOLIC SCHOOLS HAVE A DIVERSE STUDENT BODY AND WELCOMING ATMOSPHERE



#### CATHOLIC SCHOOLS ENHANCE CHILDREN'S MORAL DEVELOPMENT AND SELF-DISCIPLINE

📕 Highly Agree 📕 Agree 📲 Neither Agree Nor Disagree 🧧 Disagree 📕 Highly Disagree 🌉 Unsure



# CATHOLIC SCHOOLS PROVIDE OPPORTUNITIES FOR SERVICE



#### CATHOLIC SCHOOLS ARE SAFE AND SECURE -



# CATHOLIC SCHOOLS CHALLENGE STUDENTS ACADEMICALLY

|                     | Highly Agree 📕 Agree 📓 Neither Agree Nor Disagree 🧧 Disagree 📕 Highly Disagree 📓 Unsure |             |                     |
|---------------------|-----------------------------------------------------------------------------------------|-------------|---------------------|
| School Parent       | <b>43</b> %                                                                             | <b>45</b> % | < <mark>41</mark> 1 |
| Alumni