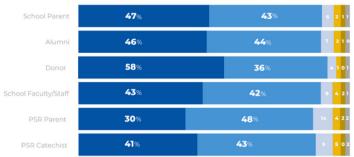

results are not specific to any school or religious education program. The results are overarching themes across the Archdiocese identified by survey respondents.

In total, the All Things New Education Survey received **18,653** responses from all parish/school community members throughout fifteen regions of the St. Louis Archdiocese.



#### CATHOLIC SCHOOLS FORM CHILDREN TO BE DISCIPLES OF JESUS



# CATHOLIC SCHOOLS FOSTER A SENSE OF COMMUNITY AND BELONGING



# CATHOLIC SCHOOLS SUPPORT STUDENTS WITH DIFFERENT LEARNING STYLES AND NEEDS —



#### CATHOLIC SCHOOLS HAVE A DIVERSE STUDENT BODY AND WELCOMING ATMOSPHERE



#### CATHOLIC SCHOOLS ENHANCE CHILDREN'S MORAL DEVELOPMENT AND SELF-DISCIPLINE

📕 Highly Agree 📕 Agree 📲 Neither Agree Nor Disagree 🧧 Disagree 📕 Highly Disagree 🌉 Unsure



# CATHOLIC SCHOOLS PROVIDE OPPORTUNITIES FOR SERVICE



#### CATHOLIC SCHOOLS ARE SAFE AND SECURE -



# CATHOLIC SCHOOLS CHALLENGE STUDENTS ACADEMICALLY

|                     | Highly Agree 📕 Agree 📓 Neither Agree Nor Disagree 🧧 Disagree 📕 Highly Disagree 📓 Unsure |             |                     |
|---------------------|-----------------------------------------------------------------------------------------|-------------|---------------------|
| School Parent       | <b>43</b> %                                                                             | <b>45</b> % | < <mark>41</mark> 1 |
| Alumni              | <b>49</b> %                                                                             | <b>42</b> % | 6 210               |
| Donor               | 51%